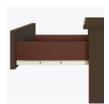

## Nightstand 1 Drawer

Defined by clean lines and sparkling %" brushed aluminum inlays, Kwalu's Hollywood collection transports you to the Golden Age of American cinema. This glamorous collection includes a bedside, wardrobe, chest, headboard, footboard and so much more. Completely customizable from fit to finish.

Model: HLNS10 21W 19D 25H