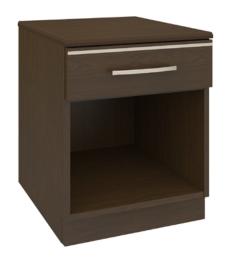

## Nightstand 1 Drawer

Defined by clean lines and sparkling %" brushed aluminum inlays, Kwalu's Hollywood collection transports you to the Golden Age of American cinema. This glamorous collection includes a bedside, wardrobe, chest, headboard, footboard and so much more. Completely customizable from fit to finish.

Model: HLNS10 21W 19D 25H