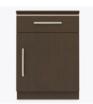

Optional Top Drawer Lock

A top drawer lock is available and is optional.

Other Bedside Styles

Hollywood bedside styles include a 1 drawer, 1 door version and 1, 3 and 4 drawer versions.