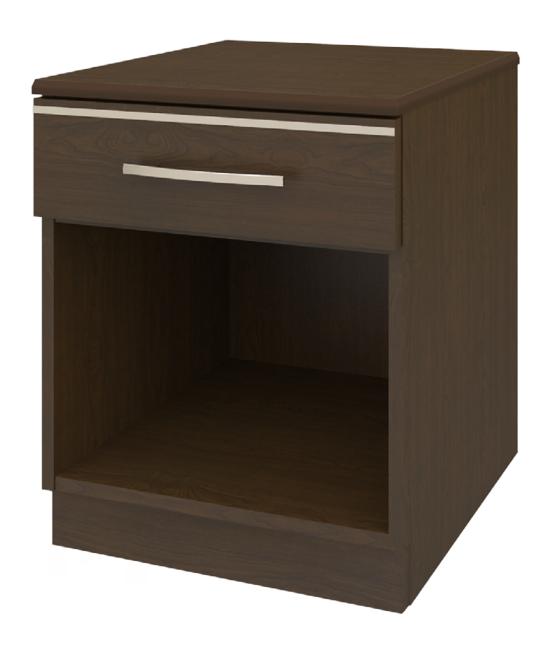

## Nightstand 1 Drawer

Defined by clean lines and sparkling %" brushed aluminum inlays, Kwalu's Hollywood collection transports you to the Golden Age of American cinema. This glamorous collection includes a bedside, wardrobe, chest, headboard, footboard and so much more. Completely customizable from fit to finish.

Model: HLNS10 21W 19D 25H

#### **Drawers**

Are constructed with both dowel and mechanical fasteners for additional strength. 100lb static and dynamic load Euro Drawer Slides allow for easy opening and closing.

Aluminum Inlay

This collection is identified by %" brushed aluminum inlays.